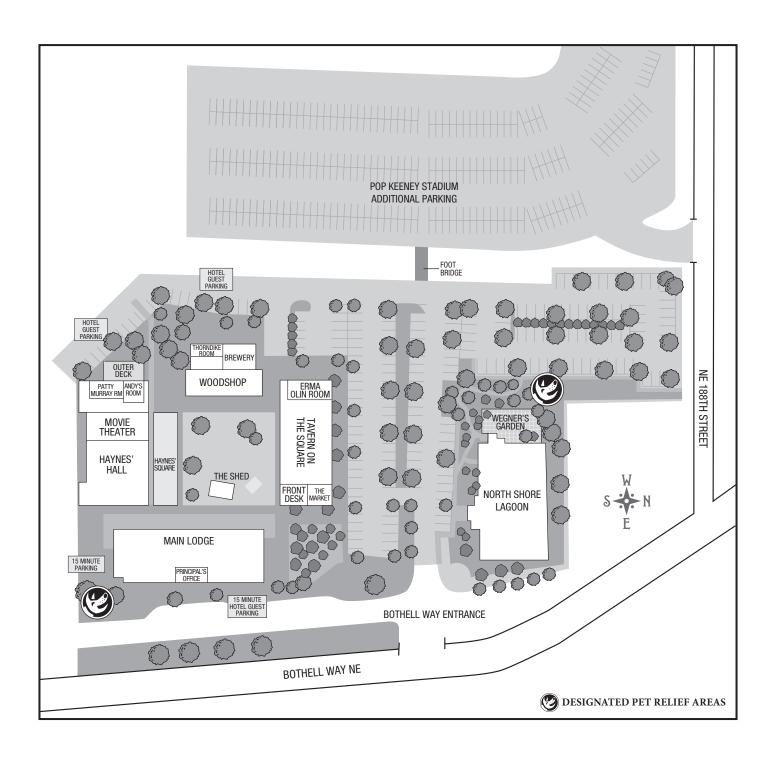

# Tavern on the Square

## Woodshop

Sunday - Thursday: 11am - 10pm

Friday - Saturday: 11am - 11pm

# **North Shore Lagoon**

Sunday - Thursday: 4pm - 9pm

Friday: 4pm - 10pm Saturday: 12pm - 10pm

## Principal's Office

Currently Closed

#### **Movie Theater**

**Currently Closed** 

## Market

Monday - Friday: 11am - 9pm

Saturday - Sunday: 9am - 9pm