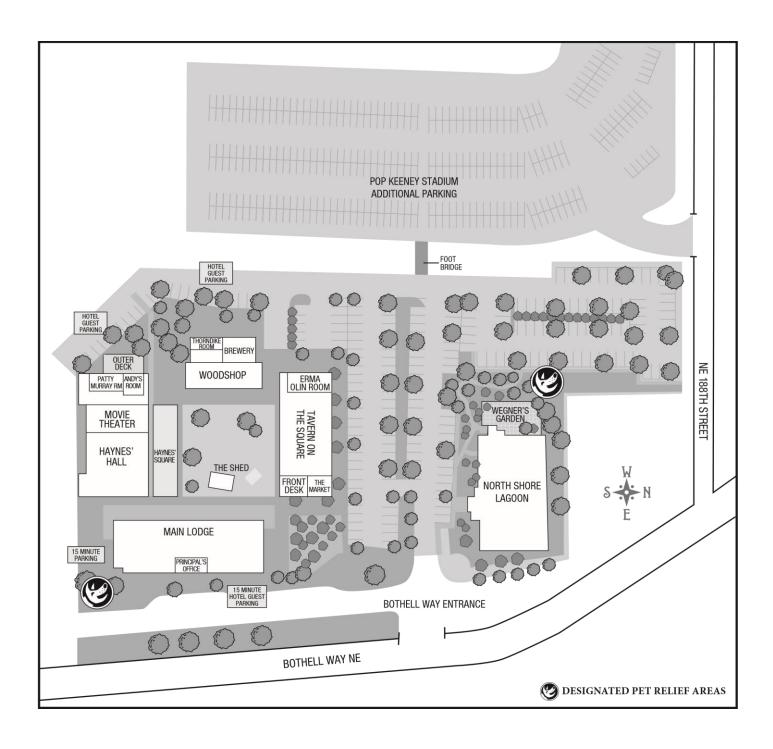

# **Property Hours**

## Tavern on the Square

#### Brunch

Daily: 7am-3pm

#### Dinner

Sunday - Thursday: 3pm - 10pm Friday & Saturday: 3pm - 11pm

#### Woodshop

Sunday - Wednesday: 11am - 11pm Thursday: 11am - 12am Friday & Saturday: 11am-1am

## <u>Nui Nui</u>

Monday - Thursday: 3pm - 10pm

Friday: 3pm - 11pm

Saturday: 12pm - 11pm

Sunday: 12pm - 10pm

### Shed

Monday - Thursday 4pm – 10pm Friday: 4pm - 11pm Saturday: 1pm - 11pm Sunday: 1pm - 10pm

#### Principal's Office

Closed until further notice.

#### **Movie Theater**

Matinee: \$11 adults, \$10 kids 12 and under Evening: \$13 adults, \$10 kids 12 and under Kids 2 & under FREE all

showings

## Market

Sunday - Thursday: 8am - 9pm Friday & Saturday 8am-10pm

#### **North Shore Pool**

Sunday - Thursday: 9am - 8pm Friday - Saturday: 9am - 10pm

Free with no time limit for hotel guests!

Bothell Residents with valid ID : Free Children under 3: Free Children

> Adults: \$7.50 + tax Seniors: \$6.50 + tax Children: \$6 + tax