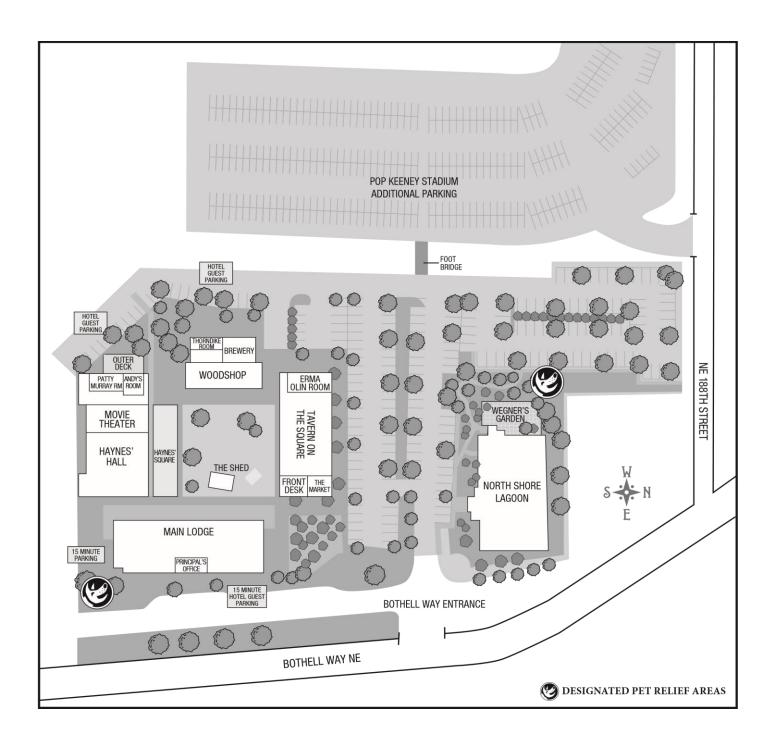

# **Property Hours**

## Tavern on the Square

#### Brunch

Daily: 7am-3pm

#### Dinner

Sunday - Thursday: 3pm - 10pm Friday & Saturday: 3pm - 11pm

#### Woodshop

Sunday - Wednesday: 11am - 11pm Thursday: 11am - 12am Friday & Saturday: 11am-1am

### Shed

Monday - Thursday 4pm – 10pm Friday: 4pm - 11pm Saturday: 1pm - 11pm Sunday: 1pm - 10pm

#### **Principal's Office**

Friday & Saturday: 4pm – 10pm

#### **Movie Theater**

Matinee: \$11 adults, \$10 kids 12 and under Evening: \$13 adults, \$10 kids 12 and under Kids 2 & under FREE all showings

#### Market

Sunday - Thursday: 8am - 9pm Friday & Saturday 8am-10pm

### **North Shore Pool**

Sunday - Thursday: 9am - 8pm Friday - Saturday: 9am - 10pm

Free with no time limit for hotel guests!

Bothell Residents with valid ID : Free Children under 3: Free Children

> Adults: \$7.50 + tax Seniors: \$6.50 + tax Children: \$6 + tax

#### **Garden Tours**

Tuesdays at 10am and Fridays at 3pm

#### **Brewery Tours**

Every day at 3pm