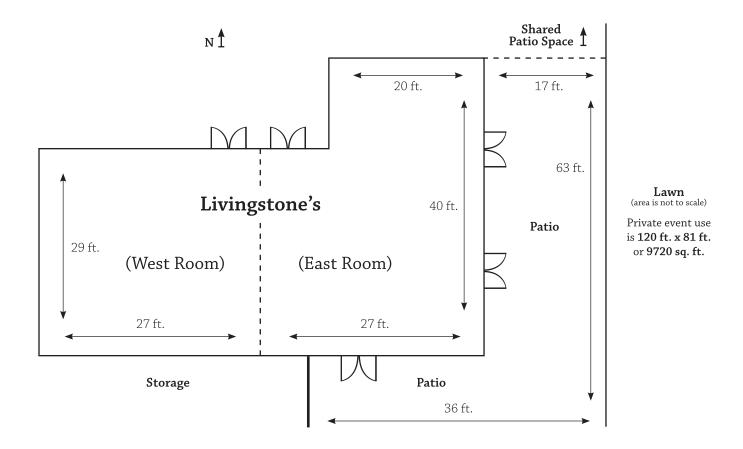

## LIVINGSTONE'S

The room is located on the ground floor of the Gearhart Golf Links clubhouse, below the pub.

The warm and welcoming space is decorated with McMenamins artwork and vintage photographs depicting Gearhart's rich maritime and golf history. The room opens up to a large outdoor patio and lawn that overlooks the golf course. Livingstone's can be divided into two smaller event spaces and offers indoor and outdoor seating options.