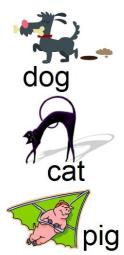

#### BEVERAGES

MILK, SODA POP OR LEMONADE | 4 HOT CHOCOLATE | 4.50

SHIRLEY TEMPLE OR ROY ROGERS | 4.50 APPLE CIDER | 4.50

Can you find the following animals?

| Е | М | Т | Η | Y | Q | F | L | Е | D |
|---|---|---|---|---|---|---|---|---|---|
| М | Κ | Т | R | Q | Κ | V | L | G | A |
| Η | A | A | G | Е | G | W | С | 0 | Ζ |
| С | U | L | Ν | D | В | J | S | D | Q |
| V | Ρ | М | W | S | S | С | J | G | W |
| В | S | Ι | G | С | Х | 0 | В | Q | Ρ |
| V | Ι | V | F | K | J | W | В | Т | S |
| R | Т | F | S | 0 | Q | Ι | L | Α | Ν |
| Ι | R | F | U | Ζ | J | Η | Q | Т | Т |
| Q | В | V | Ρ | Ι | G | W | Ι | Κ | Т |